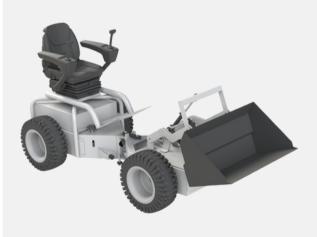

Shown here as a low-voltage articulated rolling chassis with integrated hydraulics for a compact utility machine. Non-articulated models and high-voltage versions are also available.