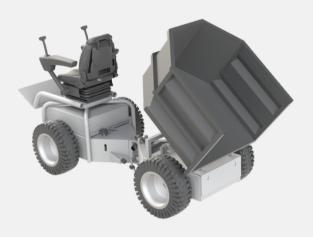

Shown here as a low-voltage articulated rolling chassis with integrated hydraulics for a compact utility machine. Non-articulated models and high-voltage versions are also available.