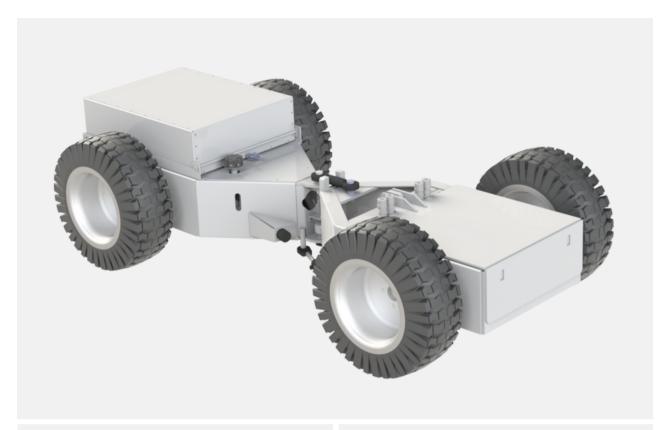

Shown here as a low-voltage articulated rolling chassis with integrated hydraulics for a compact utility machine. Non-articulated models and high-voltage versions are also available.